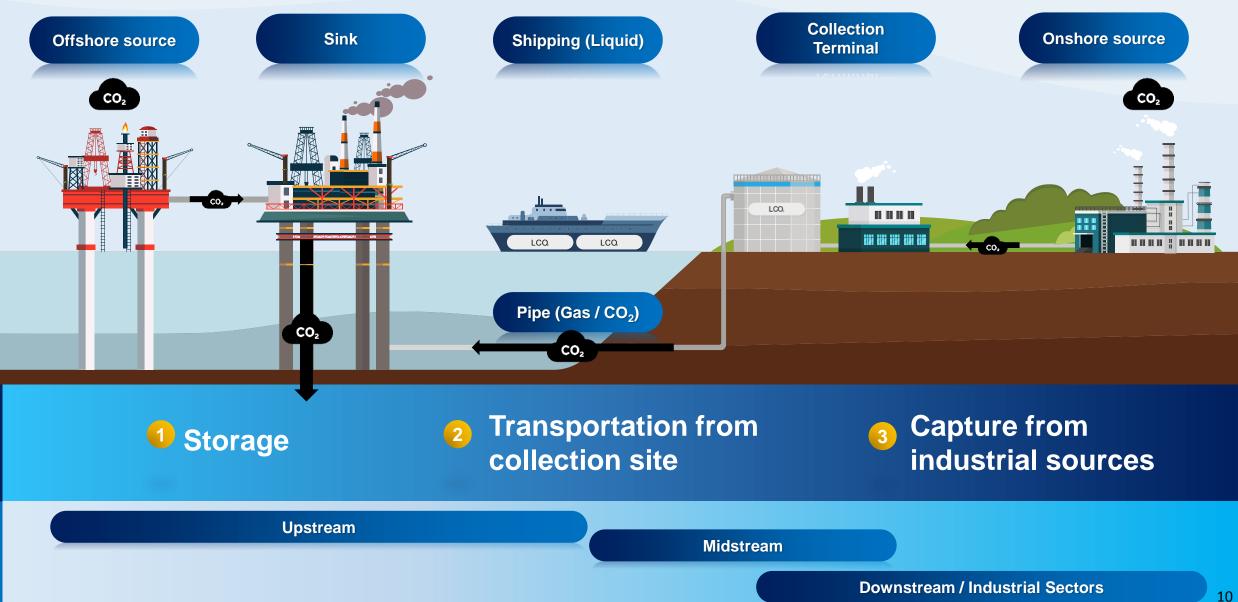

#### **Production and Planet in Balance**

#### **Beyond** Conventional Practice

- **1** Zero Routine Flare for New Assets
- 2 Carbon Capture Utilization and Storage (CCUS)
- 3 Maximization of Renewable Energy in Operations
- 4 Full Application of Circular Economy Concept
- 5 Methane Emission Reduction via Technology

#### **Beyond** Operation

- 1 Carbon Removal Project and Carbon Credit Acquisition
- 2 Advanced Carbon Removal Technology