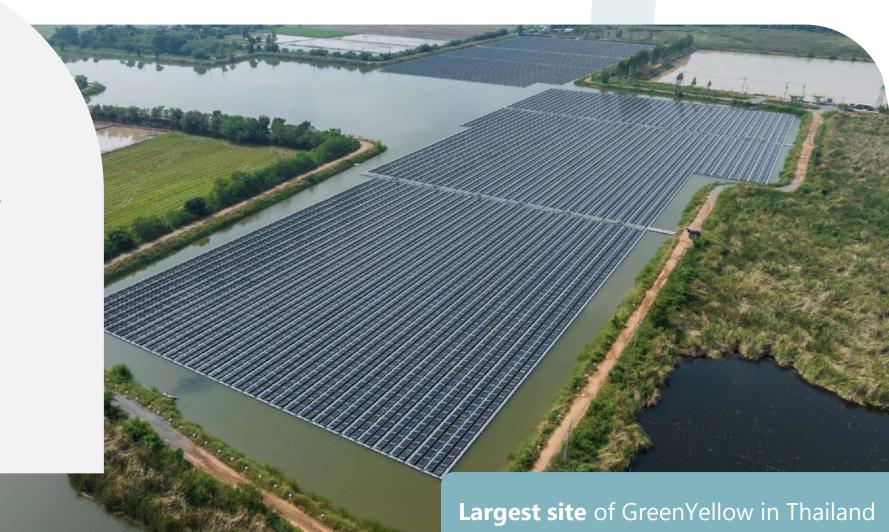

# MORE THAN 340 MWp (320 SOLAR PLANTS)

under construction or in operation In South-East Asia (Thailand, Vietnam, Cambodia)