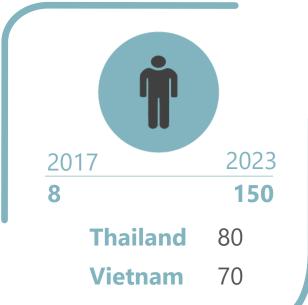

**600 employees Worldwide**(150+ in South-East Asia)

Operating in **4 continents** 

**16 countries** 

#### RAPID LOCAL GROWTH

opening of

- Cambodia in 2018
- Vietnam in 2020
- Indonesia in 2023

Investment to date

7.9+ BTHB (240 + MUSD)

9001:2015

In Thailand 193 In Vietnam 100