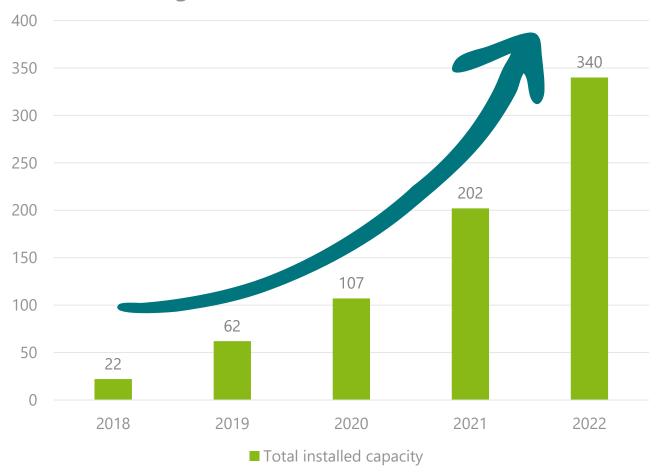

# MORE THAN 340 MWp (320 SOLAR PLANTS)

under construction or in operation In South-East Asia (Thailand, Vietnam, Cambodia)

#### CAPACITY (MW) (\*) 340

In Thailand 170 In Vietnam 170