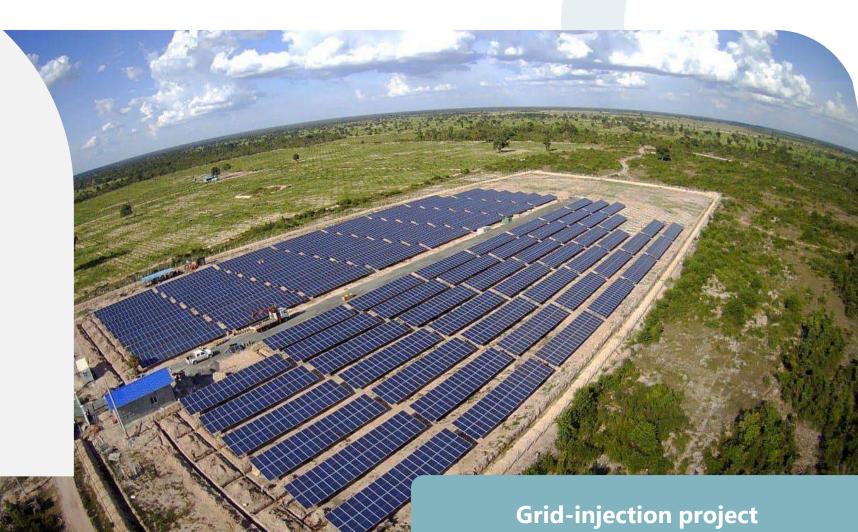

## **SOMA ENERGY**

Cambodia

**INSTALLED CAPACITY** 

**1.5 MWp** 

**TOTAL PRODUCTION/YEAR** 

**2.2 GWh** 

REDUCE CARBON DIOXIDE EMISSION/YEAR

**1,100 tons** 