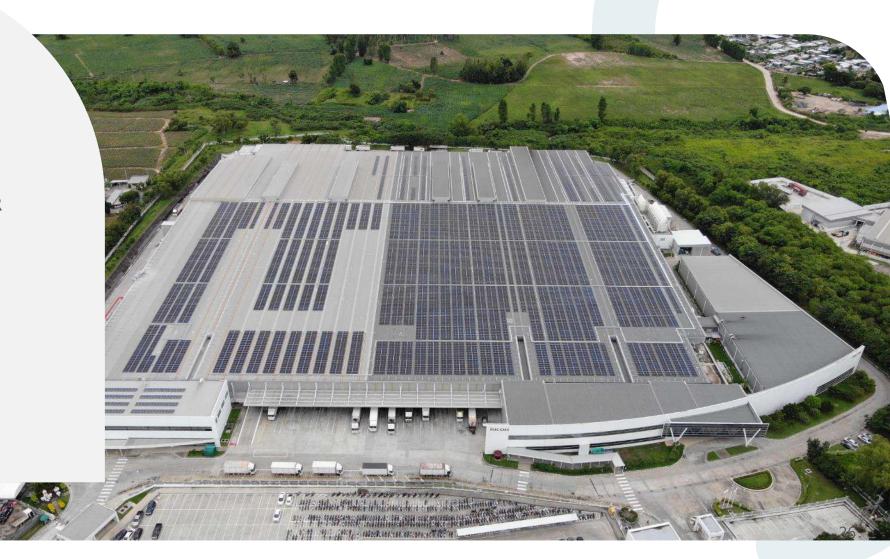

# RICOH

**INSTALLED CAPACITY** 

4 MWp

**TOTAL PRODUCTION/YEAR** 

**5.8 GWh** 

REDUCE CARBON DIOXIDE EMISSION/YEAR

2,900 tons

6.85 MWp